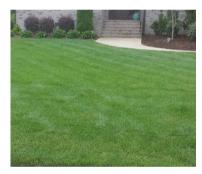

## ENSEMBLE TALL FESCUE BLEND

WHY SETTLE FOR THE VIRTUES OF ONE VARIETY OF TALL FESCUE WHEN YOU CAN HAVE THE BENEFITS FOR SEVERAL. AN INDIVIDUAL VARIETY HAS STRENGTHS AND WEAKNESSES, BUT WHEN COMBINED WITH OTHER VARIETIES THESE WEAK-NESSES CAN BE COMPENSATED FOR BY STRENGTHS OF ITS COMPANIONS. ENSEMBLE BLEND IS FORMULATED FROM THE BEST TURF TYPE TALL FESCUES AVAILABLE AND THE RESULTS ARE SIMPLY SENSATIONAL. DWARF GROWTH HABIT, DARK GREEN COLOR, BROWN PATCH RESISTANCE AND ENDOPHYTE ENHANCEMENT FOR IM-PROVED INSECT RESISTANCE MAKE ENSEMBLE THE SMART CHOICE FOR ALL OF YOUR TURF TALL FESCUE NEEDS.

## **FEATURES & BENEFITS**

- DWARF GROWTH HABIT RESULTING IN DENSE, FINE TEXTURED, YET DURABLE TURF
- INCREASED TIME PERIODS BETWEEN MOWINGS
- ENDOPHYTE ENHANCED FOR INCREASED INSECT RESISTANCE AND STRESS TOLERANCE
- OPTIMAL RESISTANCE TO HEAT AND DROUGHT SITUATIONS
- **BROWN PATCH RESISTANT**