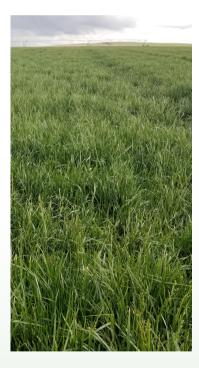

## MOTIF TALL FESCUE

MOTIF TALL FESCUE IS A NEWER RELEASE SELECTED FOR IMPROVED TURF QUALITY AND BROWN PATCH RESISTANCE. MOTIF TALL FESCUE WAS SELECTED FOR ITS STRONG PERFORMANCE IN BOTH THE SOUTHEAST AND TRANSITION REGION'S AS WELL AS BEING A TOP PERFORMER IN BOTH THE SCHEDULE A AND B MAINTENANCE TRIALS. MOTIF'S IMPROVED TILLERING TRAIT GIVES IT EXCEPTIONAL RECOVERY FROM BOTH WEAR, AND DROUGHT STRESS. MOTIF IS PERFECT FOR SOD PRODUCTION, LAWNS, LANDSCAPE, SPORTS FIELDS AND GOLF COURSE ROUGH AREAS.