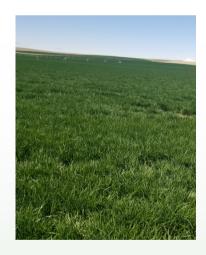

## SERENADE TALL FESCUE

SERENADE TALL FESCUE IS AN OVERALL GREAT TURF TYPE TALL FESCUE THAT HAS A DARK GREEN COLOR AND A HIGH DENSITY OF LIVING PLANTS PER UNIT AREA. IN ADDITION, THE LEAF TEXTURE OF THIS VARIETY IS FINE, MAKING IT VISUALLY VERY PLEASING. SERENADE FEATURES EXCELLENT RESISTANCE TO THE FOLLOWING DISEASES: BROWN PATCH, PINK PATCH, AND GREY LEAF SPOT. THE TURF UNIFORMITY OF THIS VARIETY, ALONG WITH THE OTHER VISUAL

## **FEATURES & BENEFITS**

- THRIVES IN THE TRANSITION AND NORTHEAST REGIONS
- HIGH LEVEL OF TILLERS PER UNIT
- 96.7% LIVING GROUND COVER
- #1 RANKED FOR DROUGHT STRESS TOLERANCE

BLENDING INNOVATION AND VALUE INTO EXCEPTIONAL SEED PRODUCTS & MIXING INCREDIBLE SERVICE AND EXPERTISE TO FORM LASTING RELATIONSHIPS.