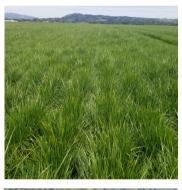

## SYMPHONY TALL FESCUE

SYMPHONY HAS OVERALL GREAT QUALITY FOR A TURF TYPE TALL FESCUE. IT'S DARK GREEN COLOR, FINE TEXTURE, AND HIGH LEVEL OF TURF UNIFORMITY GIVE IT THE APPEARANCE THAT IS DESIRED. IT WAS RATED A 97.2% FOR LIVING GROUND COVER IN THE NTEP TEST AND RANKED TOWARDS THE TOP OF THE GROUP IN THE PACIFIC, TRANSITION, SOUTHEAST, AND NORTH CENTRAL REGIONS. SYMPHONY HAS GREAT RESISTANCE AGAINST BROWN PATCH, PINK PATCH, AND GREY LEAF SPOT DISEASES. THIS TURF TYPE VARIETY MAKES FOR BEAUTIFUL LOOKING AND STRONG GROWING TURF IN A SPAN OF CONDITIONS.