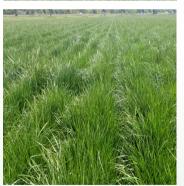

## SYMPHONY TALL FESCUE

SYMPHONY HAS OVERALL GREAT QUALITY FOR A TURF TYPE TALL FESCUE. IT'S DARK GREEN COLOR, FINE TEXTURE, AND HIGH LEVEL OF TURF UNIFORMITY GIVE IT THE APPEARANCE THAT IS DESIRED. IT WAS RATED A 97.2% FOR LIVING GROUND COVER IN THE NTEP TEST AND RANKED TOWARDS THE TOP OF THE GROUP IN THE PACIFIC, TRANSITION, SOUTHEAST, AND NORTH CENTRAL REGIONS. SYMPHONY HAS GREAT RESISTANCE AGAINST BROWN PATCH, PINK PATCH, AND GREY LEAF SPOT DISEASES. THIS TURF TYPE VARIETY MAKES FOR BEAUTIFUL LOOKING AND STRONG GROWING TURF IN A SPAN OF CONDITIONS.